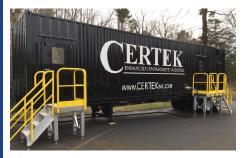

### **Customized Mobile Laboratories**

Our mobile laboratories are not only customizable to fit your specific needs, but they are also fully self sustained, making them a valued choice for projects in secluded areas or those with more challenging terrains. They can be built in various sizes, biosafety levels, and configurations. For more information, visit our web ReadyPOD Mobile Laboratory